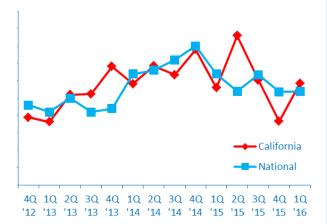

GENERATING** 

\$730B

IN ANNUAL REVENUE

MORE THAN

16,000

**BUSINESSES** 



3







**REPRESENTS** 

0.7%

OF ALL CALIFORNIA COMPANIES



**GENERATES** 

21%

OF ALL CALIFORNIA
BUSINESS REVENUE





\$ \$

**EMPLOYS** 

29%

OF THE CALIFORNIA WORKFORCE

\* \* \* \*

## **Diverse**



PROFESSIONAL SERVICES

9.2%



MANUFACTURING

17.9%



WHOLESALE TRADE

14.4%



**FINANCE & INSURANCE** 

**5.2%** 



CONSTRUCTION

8.8%



RETAIL TRADE

9.8%



HEALTHCARE

6.5%



AGRICULTURE 1.5%



TRANSPORTATION & WAREHOUSING

2.5%

SOURCE: 2014 D&B DATA



## 1Q 2016 | STATE MIDDLE MARKET INDICATOR

# CALIFORNIA GROWTH VS. NATIONAL

#### Revenue Growth past 12 months

### **Employment Growth past 12 months**





#### Revenue Growth next 12 months

#### 

### **Employment Growth Next 12 months**



IN COLLABORATION WITH