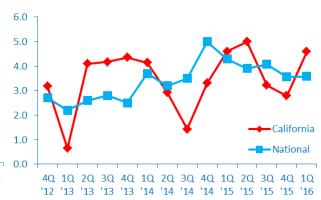

LE MARKET

### California's Middle Market Defined

**ANNUAL REVENUE** 

\$10MM—\$1B

**GENERATING** 

\$730B

IN ANNUAL REVENUE

MORE THAN

16,000

**BUSINESSES** 



3







**REPRESENTS** 

0.7%

OF ALL CALIFORNIA COMPANIES



**GENERATES** 

21%

OF ALL CALIFORNIA
BUSINESS REVENUE





\$ \$

**EMPLOYS** 

29%

OF THE CALIFORNIA WORKFORCE

\* \* \* \*

## **Diverse**



PROFESSIONAL SERVICES

9.2%



MANUFACTURING

17.9%



WHOLESALE TRADE

14.4%



**FINANCE & INSURANCE** 

**5.2%** 



CONSTRUCTION

8.8%



RETAIL TRADE

9.8%



HEALTHCARE

6.5%



AGRICULTURE 1.5%



TRANSPORTATION & WAREHOUSING

2.5%

SOURCE: 2014 D&B DATA



## 1Q 2016 | STATE MIDDLE MARKET INDICATOR

# CALIFORNIA GROWTH VS. NATIONAL

#### Revenue Growth past 12 months

### **Employment Growth past 12 months**





#### Revenue Growth next 12 months

#### 

### **Employment Growth Next 12 months**



IN COLLABORATION WITH