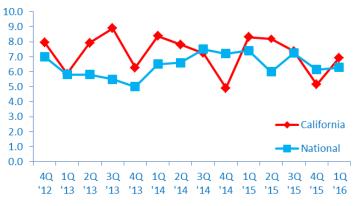

DDLE MARKET

### California's Middle Market Defined

**ANNUAL REVENUE** 

\$10MM—\$1B

**GENERATING** 

\$730B

IN ANNUAL REVENUE

MORE THAN

16,000

**BUSINESSES** 



3







**REPRESENTS** 

0.7%

OF ALL CALIFORNIA COMPANIES



**GENERATES** 

21%

OF ALL CALIFORNIA
BUSINESS REVENUE





\$ \$

**EMPLOYS** 

29%

OF THE CALIFORNIA WORKFORCE

\* \* \* \*

## **Diverse**



PROFESSIONAL SERVICES

9.2%



MANUFACTURING

17.9%



WHOLESALE TRADE

14.4%



**FINANCE & INSURANCE** 

**5.2%** 



CONSTRUCTION

8.8%



RETAIL TRADE

9.8%



HEALTHCARE

6.5%



AGRICULTURE 1.5%



TRANSPORTATION & WAREHOUSING

2.5%

SOURCE: 2014 D&B DATA



## 1Q 2016 | STATE MIDDLE MARKET INDICATOR

# CALIFORNIA GROWTH VS. NATIONAL

#### Revenue Growth past 12 months

### **Employment Growth past 12 months**





#### Revenue Growth next 12 months

#### 

### **Employment Growth Next 12 months**



IN COLLABORATION WITH